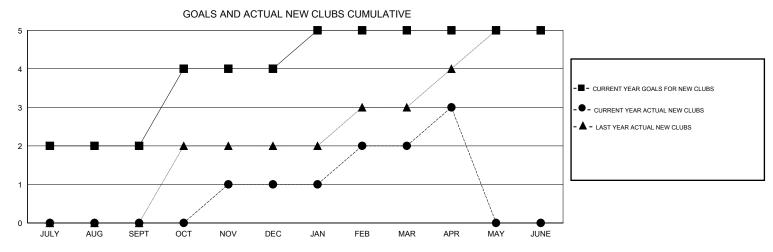

## LOCATION REP OF BANGLADESH

BANGLADESH GMT CA 6

| QUARTER       | NEW CLUB<br>GOAL | NEW CLUBS | DROPPED<br>CLUBS | NET<br>GAIN/LOSS | QUARTER       | NEW MEMBER<br>GOAL | CHARTER AND<br>NEW MEMBERS | DROPPED<br>MEMBERS | NET<br>GAIN/LOSS |
|---------------|------------------|-----------|------------------|------------------|---------------|--------------------|----------------------------|--------------------|------------------|
|               |                  |           |                  |                  |               |                    | ADDED                      |                    |                  |
| JULY/AUG/SEPT | 2                | 0         | 0                | 0                | JULY/AUG/SEPT | 55                 | 30                         | 11                 | 19               |
| OCT/NOV/DEC   | 2                | 1         | 0                | 1                | OCT/NOV/DEC   | 45                 | 97                         | 24                 | 73               |
| JAN/FEB/MAR   | 1                | 1         | 0                | 1                | JAN/FEB/MAR   | 35                 | 89                         | 3                  | 86               |
| APR/MAY/JUNE  | 0                | 1         | 0                | 1                | APR/MAY/JUNE  | 10                 | 39                         | 0                  | 39               |